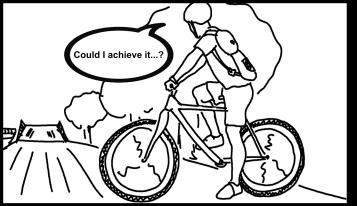

## Type of camera shot: Long shot

Action: The character is shown fully riding the bicycle.

Type of camera movement: Truck left

## Type of camera shot: Close up

Action: The cyclist looks down.

Type of camera movement: Dolly in