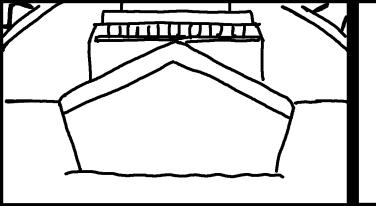

### Type of camera shot: Close up

Action: The boat is getting closer.

Type of camera movement: Tilt down

Fx: Sound coming from the boat on the river.