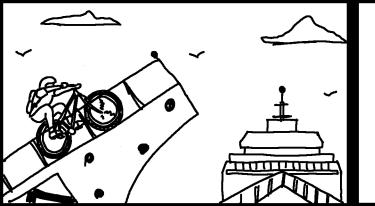

## Type of camera shot: Long shot

Action: The character pedals and approaches the edge of the bridge.

Type of camera movement: Truck

Fx: Sound from the boat. Bridge mechanisms.

Type of camera shot: Extreme long shot

Action: The cyclist makes the jump.

Type of camera movement: Truck

Fx: The boat sounds the horn.

Type of camera shot: Extreme long shot

Action: The cyclist is flying in front of the moon.

Type of camera movement: Zoom out