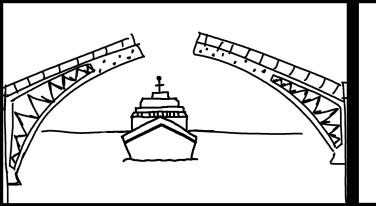

### Type of camera shot: Long shot

Action: The boat appears in the foreground. In the background there is a drawbridge.

Type of camera movement: Dolly in

FX: The engine of a ship is heard.

## Type of camera shot: Long shot

Action: Now the boat appears in the background. The drawbridge begins to rise.

Type of camera movement: Dolly out

Fx: Sounds of mechanisms come from the bridge.