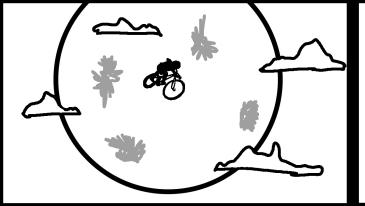

Action: The cyclist makes the jump.

Type of camera movement: Truck

Fx: The boat sounds the horn.

Type of camera shot: Extreme long shot

Action: The cyclist is flying in front of the moon.

Type of camera movement: Zoom out

Fx: Ambience sound.

Type of camera shot: Extreme close up

Action: The character is worried about the landing.

Type of camera movement: Zoom in

Fx: Suspense music.