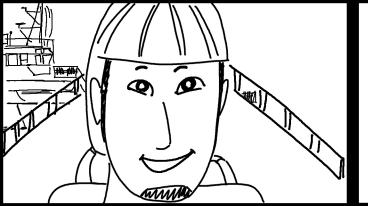

## Type of camera shot: Close up

Action: The character looks worried.

Type of camera movement: Dolly out

## Type of camera shot: Close up

Action: The character is stressed.

Type of camera movement: Truck to the left

Type of camera shot: Medium shot

Action: The character pedals faster.

Type of camera movement: Truck to the left