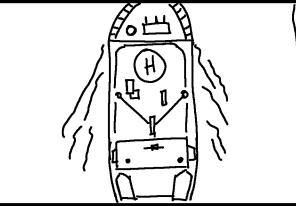

## Type of camera shot: Close up

Action: The watch shows the time.

Type of camera movement: Dolly in