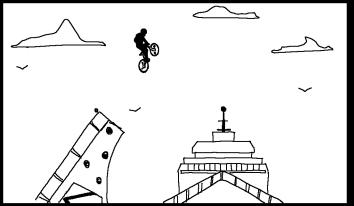

## Type of camera shot: Long shot

Action: The character pedals and approaches the edge of the bridge.

Type of camera movement: Truck

Fx: Sound from the boat. Bridge mechanisms.

Type of camera shot: Extreme long shot

Action: The cyclist makes the jump.

Type of camera movement: Truck

Fx: The boat sounds the horn.

Type of camera shot: Extreme long shot

Action: The cyclist is flying in front of the moon.

Type of camera movement: Zoom out