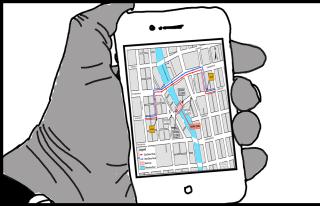

## Type of camera shot: Close up

Action: The route to be followed is shown.

Type of camera movement: Dolly in