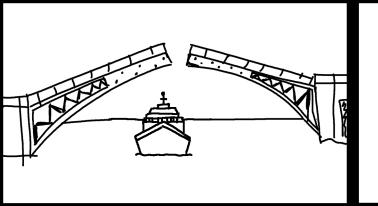

## Type of camera shot: Long shot

Action: Now the boat appears in the background. The drawbridge begins to rise.

Type of camera movement: Dolly out

Fx: Sounds of mechanisms come from the bridge.

## Type of camera shot: Long shot

Action: The drawbridge continues to rise.

Type of camera movement: Dolly out

Fx: Sounds of mechanisms come from the bridge.