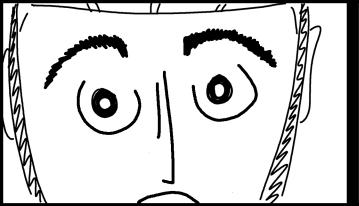

## Type of camera shot: Close up

Action: The character looks worried.

Type of camera movement: Dolly out