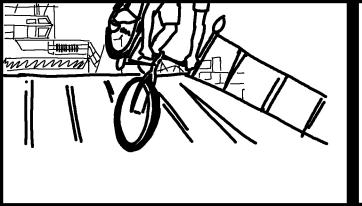

## Type of camera shot: Medium Shot

Action: The front wheel of the bicycle appears spinning in the middle of the frame.

Type of camera movement: Dolly and Tilt to the left