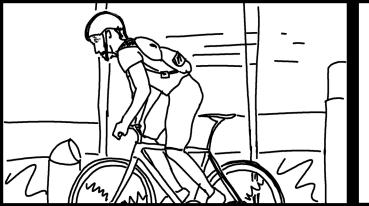

## Type of camera shot: Long shot

Action: The character is shown fully riding the bicycle.

Type of camera movement: Truck left