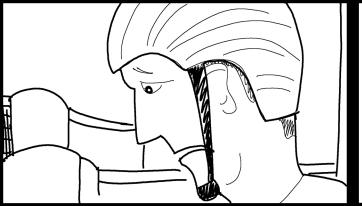

## Type of camera shot: Close up

Action: The character looks worried.

Type of camera movement: Dolly out

## Type of camera shot: Close up

Action: The character is stressed.

Type of camera movement: Truck to the left

Type of camera shot: Medium shot

Action: The character pedals faster.

Type of camera movement: Truck to the left