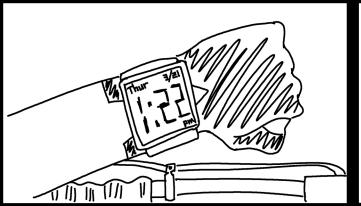

## Type of camera shot: Close up

Action: The watch shows the time.

Type of camera movement: Dolly in