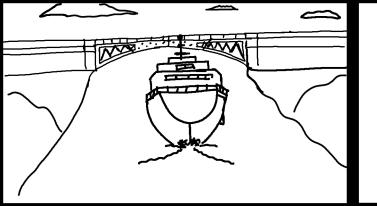

### Type of camera shot: Long shot

Action: The boat appears in the foreground. In the background there is a drawbridge.

Type of camera movement: Dolly in

FX: The engine of a ship is heard.