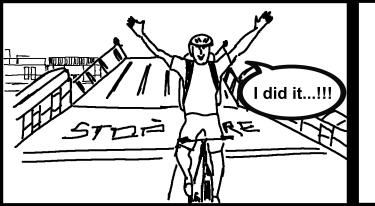

## Action: The cyclist land on the other side of the bridge.

Type of camera movement: Dolly out

Fx: Impact

## Type of camera shot: Close up

Action: The character is smiling. The landing was successful.

Type of camera movement: Dolly out

Fx: Happy music

# Type of camera shot: Long shot

Action: The character opens his arms victoriously.

Type of camera movement: Dolly out & Truck right

Fx: Victorious music.